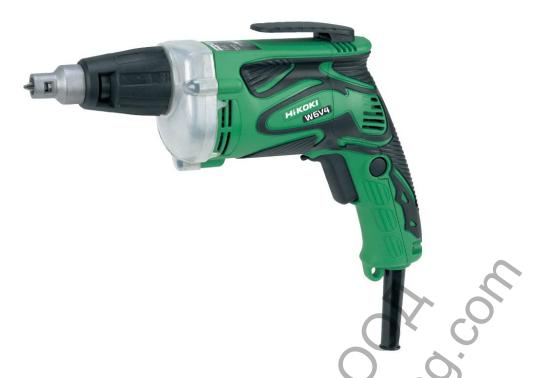

- No load speed 0 3,000/min.
- Capacity for self-drilling screw: 6mm (1/4")
- Power input 620W
- Detachable nose piece for easy to change and adjust a bit
- Soft grip handle
- Aluminum gear cover for durability
- Soft protector around aluminum gear cover to prevent work pieces being scratched
- Large trigger switch

## **Specifications**

Capacity: Drywall Screw 6mm (1/4")
Capacity: Self-Drilling Screw 6mm (1/4")

**Bit Shank** 6.35mm (1/4") Hex

Power Input 620W

**No Load Speed** 0-3,000/min.

Overall Length 294mm (11-19/32")
Weight 1.4kg (3.1 lbs.)